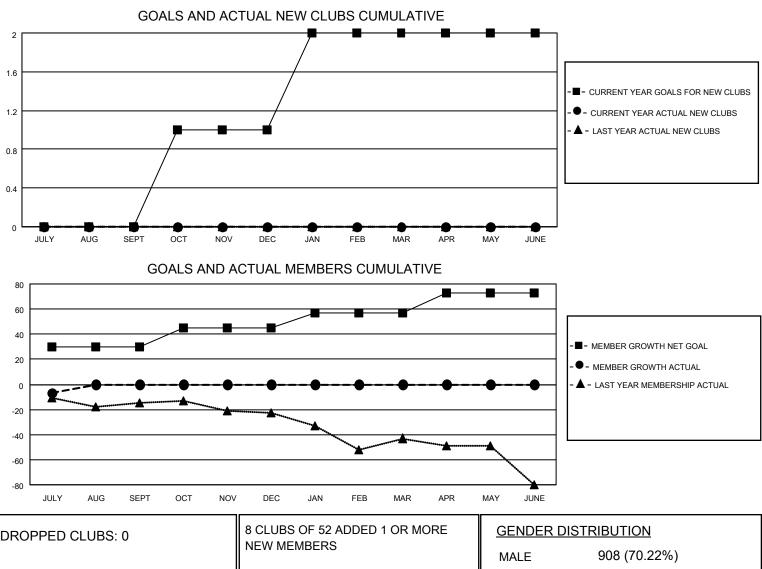

## LOCATION MICHIGAN

District 10

Results as of: 7/31/2021

| Clubs         |               |             |               | Members               |                         |                         |                                                    |  |
|---------------|---------------|-------------|---------------|-----------------------|-------------------------|-------------------------|----------------------------------------------------|--|
|               | RESULTS FOR   | R 2021-2022 |               | RESULTS FOR 2021-2022 |                         |                         |                                                    |  |
| QUARTER       | NEW CLUB GOAL | NEW CLUBS   | DROPPED CLUBS | QUARTER MEN           | MBER GROWTH NET<br>GOAL | MEMBER GROWTH<br>ACTUAL | DROPPED<br>MEMBERS ACTUAL<br>(including transfers) |  |
| JULY/AUG/SEPT | 0             | 0           | 0             | JULY/AUG/SEPT         | 30                      | 20                      | 22                                                 |  |
| OCT/NOV/DEC   | 1             | 0           | 0             | OCT/NOV/DEC           | 15                      | 0                       | 0                                                  |  |
| JAN/FEB/MAR   | 1             | 0           | 0             | JAN/FEB/MAR           | 12                      | 0                       | 0                                                  |  |
| APR/MAY/JUNE  | 0             | 0           | 0             | APR/MAY/JUNE          | 16                      | 0                       | 0                                                  |  |

| DROPPED CLUBS: 0 |    | 8 CLUBS OF 52 ADDED 1 OR MORE | GENDER DISTRIBUTION                                             |              |     |
|------------------|----|-------------------------------|-----------------------------------------------------------------|--------------|-----|
|                  |    | NEW MEMBERS                   | MALE                                                            | 908 (70.22%) |     |
|                  |    | 4                             | FEMALE                                                          | 385 (29.78%) |     |
| DROPPED MEMBERS  |    |                               |                                                                 |              |     |
| DECEASED         | 3  | CLICK HERE FOR CUMULATIVE     | TOTAL FAMILY UNIT MEMBERS<br>FAMILY MEMBERS PAYING HALF<br>DUES |              | 227 |
| CLUB CANCELLED   | 0  | MEMBERSHIP DATA               |                                                                 |              | 445 |
| OTHER            | 19 |                               |                                                                 |              | 115 |
| TOTAL            | 22 |                               | 2020                                                            |              |     |
|                  |    | _                             |                                                                 |              |     |